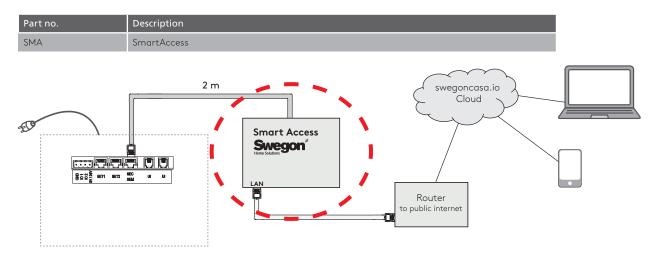

# **Technical data**

In order for Smart Access to work it is necessary to connect the ventilation unit to the Internet using the Smart Access module (accessory). The Smart Access module can be connected to an Internet network using a LAN cable or to a wireless network with the help of a WAN router. Using a 3G modem (SMAG) the installer or service engineer can utilise the functions in Smart Access with the help of a 3G/4G connection before the Internet installation has been installed.

### Connection to a fixed LAN (SMA)

Connect the Smart Access module's cable to the ventilation unit's SEC/SEM outlet. Connect Smart Access to the Internet using a LAN cable.

Included: Smart Access + 2m cabel for ventilation unit