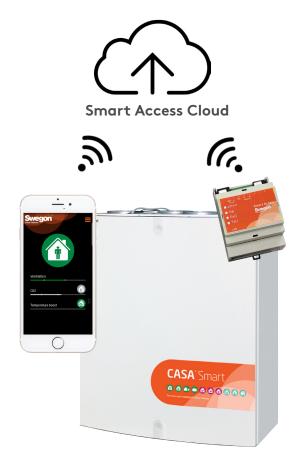

# **Technical data**

In order for Smart Access to work it is necessary to connect the ventilation unit to the Internet using the Smart Access module (accessory). The Smart Access module can be connected to an Internet network using a LAN cable or to a wireless network with the help of a WAN router. Using a 3G modem (SMAG) the installer or service engineer can utilise the functions in Smart Access with the help of a 3G/4G connection before the Internet installation has been installed.

### Connection to a fixed LAN (SMA)

Connect the Smart Access module's cable to the ventilation unit's SEC/SEM outlet. Connect Smart Access to the Internet using a LAN cable.

Included: Smart Access + 2m cabel for ventilation unit

## Connection to a wireless WLAN (SMAW)

Connect the Smart Access module's cable to the ventilation unit's SEC/SEM outlet. Connect the WLAN unit to a mains outlet and connect with the home's local network. The connection is established according to the instructions for the WLAN device. Connect Smart Access to the WLAN device using a LAN cable. Included: Smart Access + 2m cabel for ventilation unit + WLAN + 2m cable Smart Access

### Installer's 3G/4G mobile router (SMAG)

Connect the Smart Access module's cable to the ventilation unit's SEC/SEM outlet. Insert a SIM card (not included in the delivery) in the mobile router and connect the mobile unit's power source to a mains outlet. Included: Smart Access + 2m cabel for ventilation unit + 3G/4G router + transformer