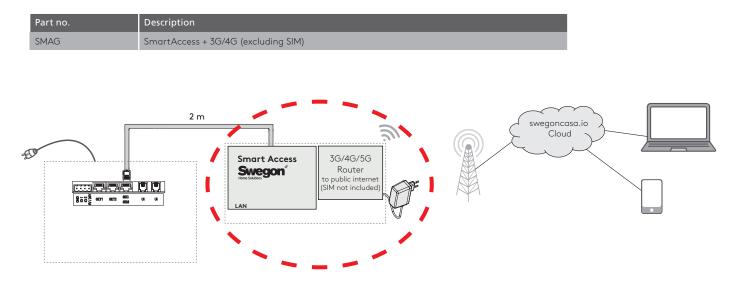

# **Technical data**

In order for Smart Access to work it is necessary to connect the ventilation unit to the Internet using the Smart Access module (accessory). The Smart Access module can be connected to an Internet network using a LAN cable or to a wireless network with the help of a WAN router. Using a 3G modem (SMAG) the installer or service engineer can utilise the functions in Smart Access with the help of a 3G/4G connection before the Internet installation has been installed.

### Installer's 3G/4G mobile router (SMAG)

Connect the Smart Access module's cable to the ventilation unit's SEC/SEM outlet. Insert a SIM card (not included in the delivery) in the mobile router and connect the mobile unit's power source to a mains outlet. Included: Smart Access + 2m cabel for ventilation unit + 3G/4G router + transformer