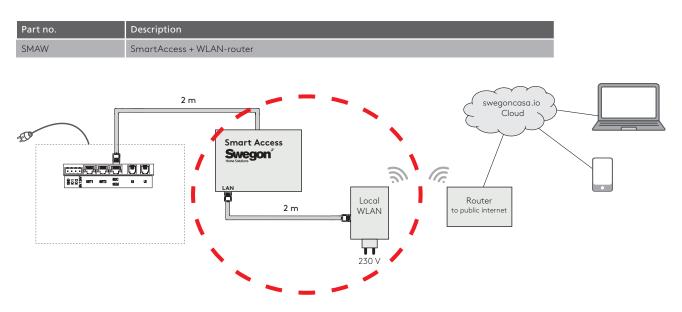

# **Technical data**

In order for Smart Access to work it is necessary to connect the ventilation unit to the Internet using the Smart Access module (accessory). The Smart Access module can be connected to an Internet network using a LAN cable or to a wireless network with the help of a WAN router. Using a 3G modem (SMAG) the installer or service engineer can utilise the functions in Smart Access with the help of a 3G/4G connection before the Internet installation has been installed.

## Connection to a wireless WLAN (SMAW)

Connect the Smart Access module's cable to the ventilation unit's SEC/SEM outlet. Connect the WLAN unit to a mains outlet and connect with the home's local network. The connection is established according to the instructions for the WLAN device. Connect Smart Access to the WLAN device using a LAN cable. Included: Smart Access + 2m cabel for ventilation unit + WLAN + 2m cable Smart Access